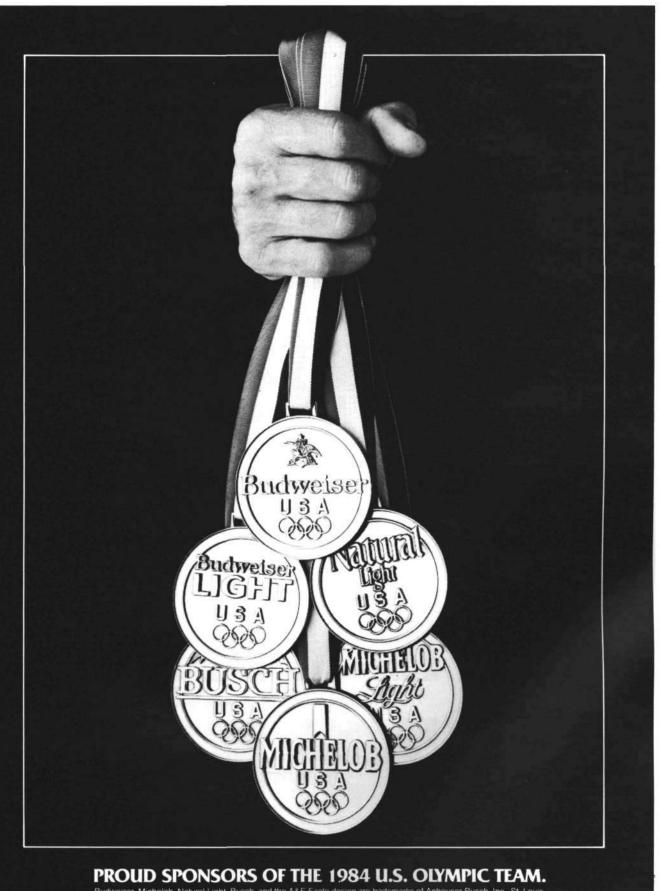

Budweiser, Michelob, Natural Light, Busch, and the A&E Eagle design are trademarks of Anheuser-Busch, Inc., St. Louis.

Larry Joseph
Market Square of Birmingham
Chairman

Tony Munaco
Mt. Elliott-Charlevoix Market
Immediate Past Chairman